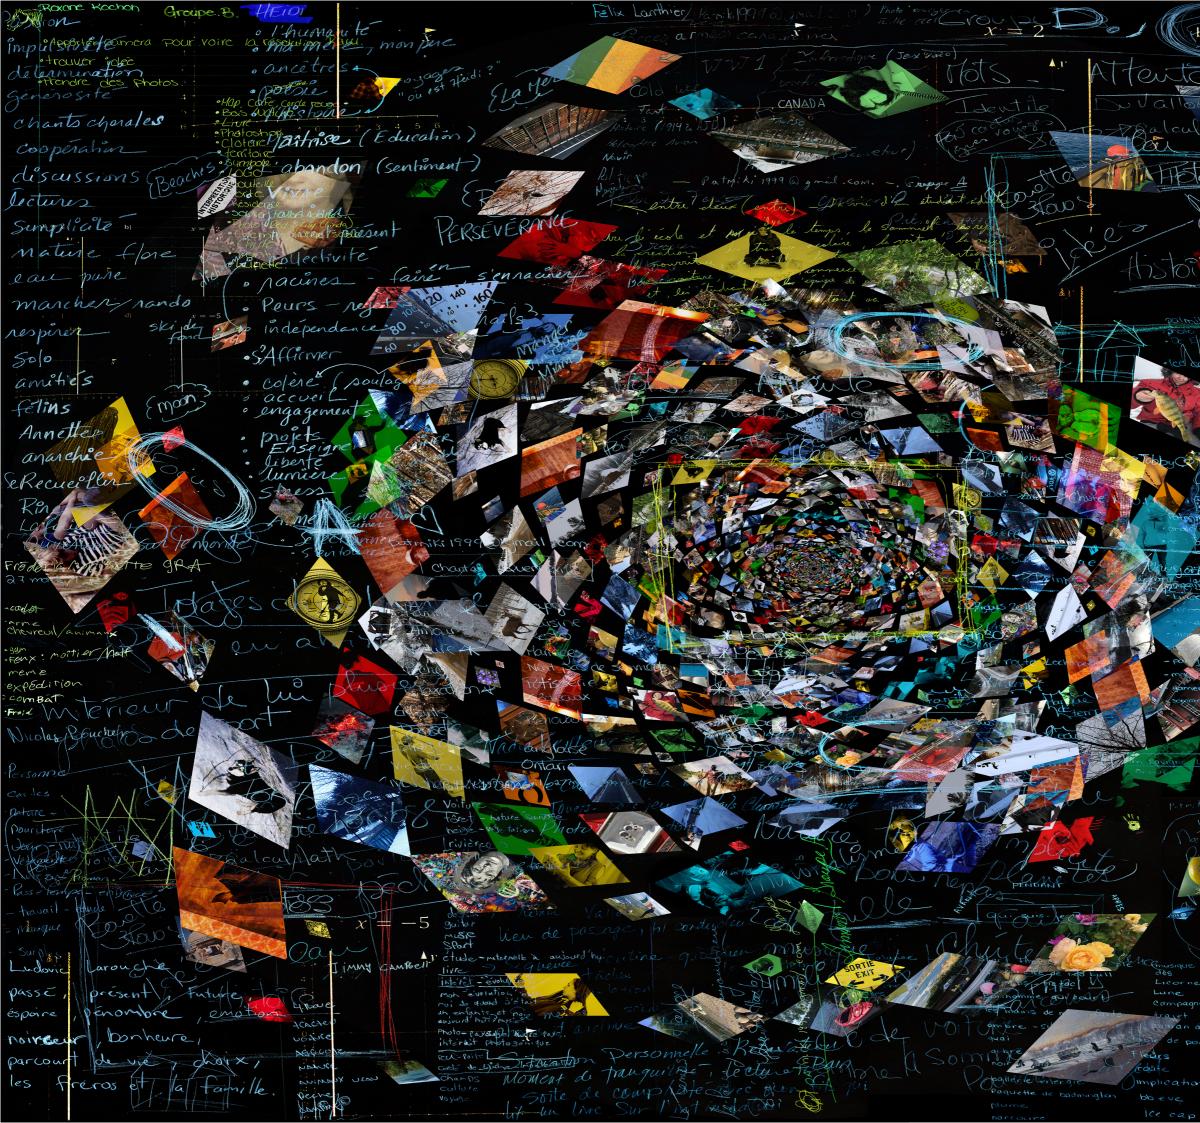

#### 2019

Permanent artwork, made during a residency, in the winter of 2019, at the Du Vallon center de Papineauville in Quebec. Patrick and Miki were influenced by the words, images and collages that the students shared with them during their meetings. Tribute to Basquiat is a photographic work composed of personal images, graffiti and writing an iconography describing the lives of these adults in search of social change.

hoxane. Emoil chute de plai

Sal de 4 RIE Straux Kenour NOTOUS note (P)

entre deux (entre) - Were d'un étudiant adulte 2 RANKE bu prece et pir jui le temps, le sommelle presentes reputer L'action des travaires prolaire la voiture, la ment nacinent 1000 monture, et, les étudiants les S