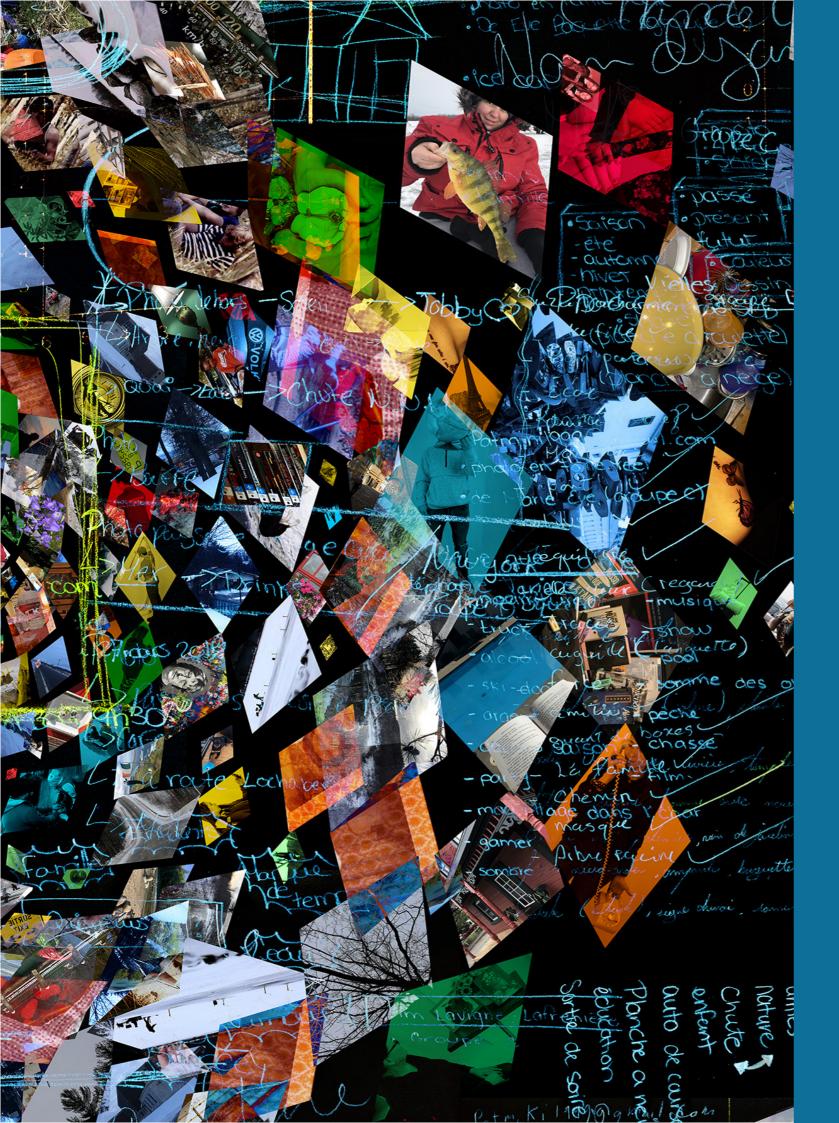

#### 2019

Permanent artwork, made during a residency, in the winter of 2019, at the Du Vallon center de Papineauville in Quebec. Patrick and Miki were influenced by the words, images and collages that the students shared with them during their meetings. Tribute to Basquiat is a photographic work composed of personal images, graffiti and writing an iconography describing the lives of these adults in search of social change.