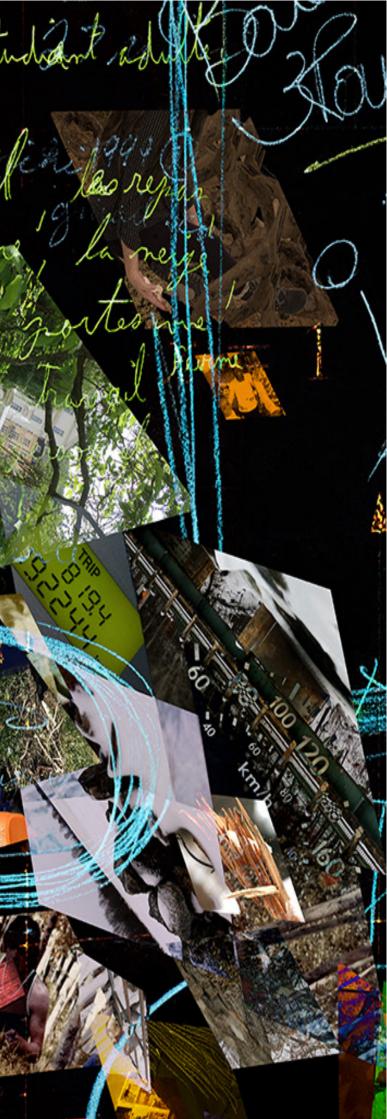

#### 2019

Permanent artwork, made during a residency, in the winter of 2019, at the Du Vallon center de Papineauville in Quebec. Patrick and Miki were influenced by the words, images and collages that the students shared with them during their meetings. Tribute to Basquiat is a photographic work composed of personal images, graffiti and writing an iconography describing the lives of these adults in search of social change.