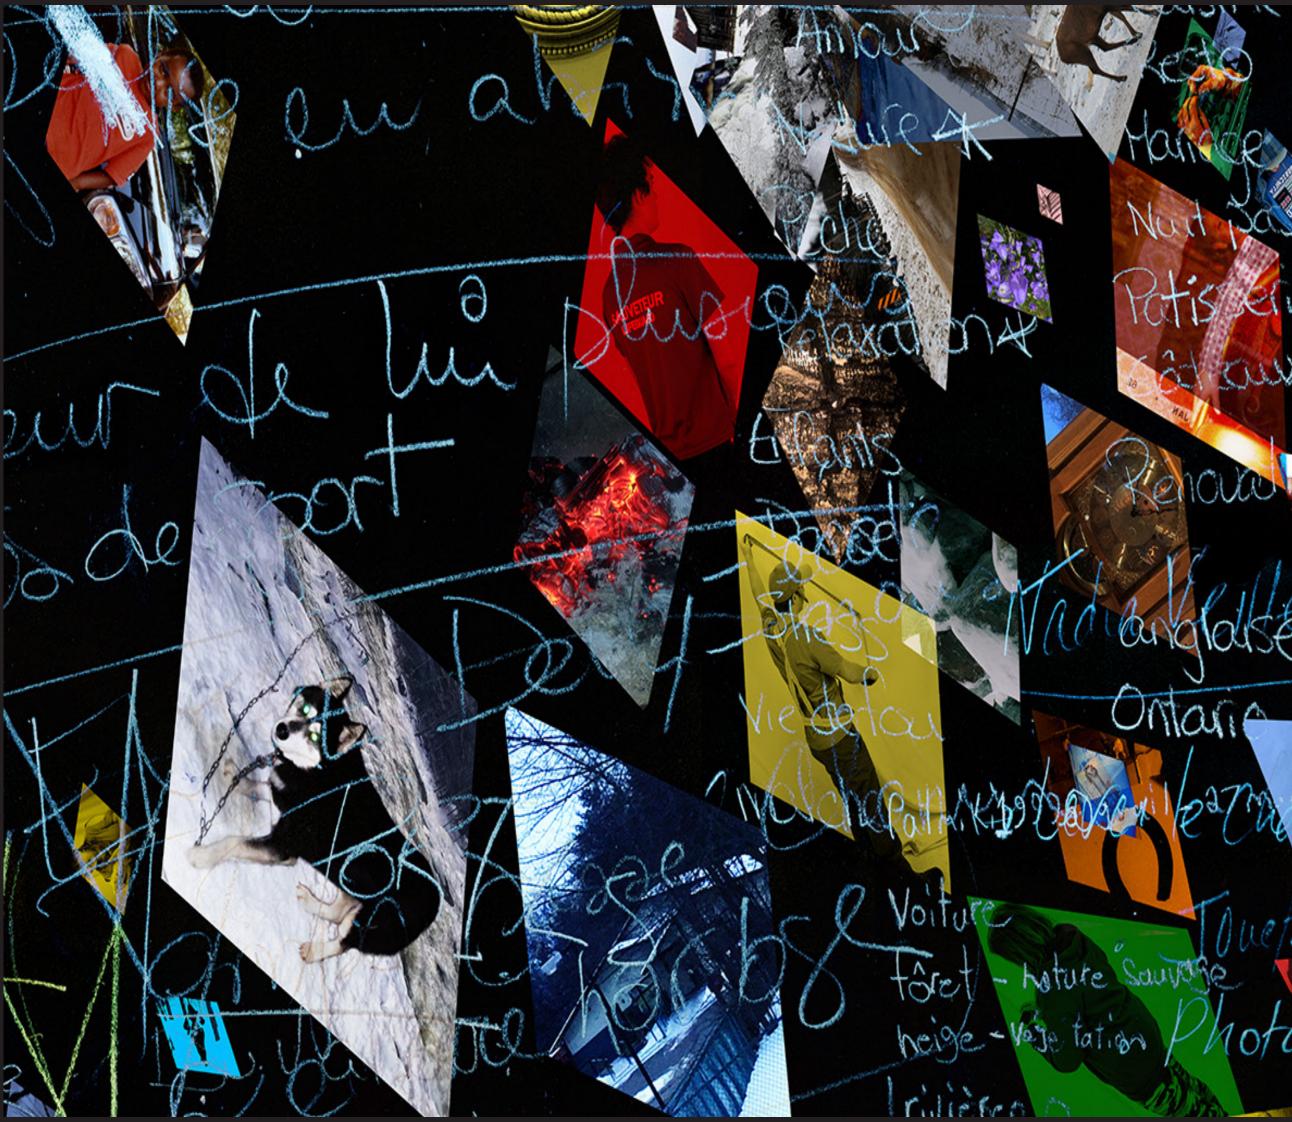

#### 2019

Permanent artwork, made during a residency, in the winter of 2019, at the Du Vallon center de Papineauville in Quebec. Patrick and Miki were influenced by the words, images and collages that the students shared with them during their meetings. Tribute to Basquiat is a photographic work composed of personal images, graffiti and writing an iconography describing the lives of these adults in search of social change.