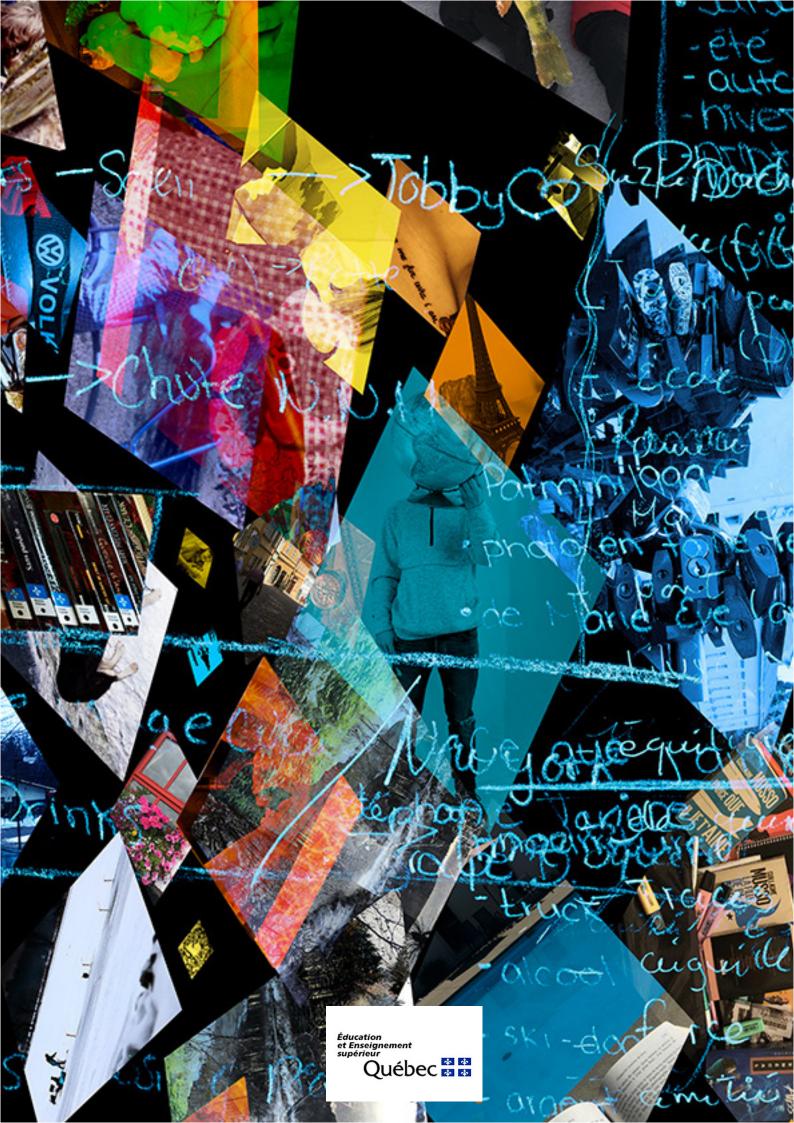

## Hommage à Basquiat

1410

Jelors

ner

Re 1

Quas

1

Ø

Pa<mark>trick Dionne</mark> Miki Gingras

en

# HOMMAGE À BASQUIAT

### MIKI GINGRAS ET PATRICK DIONNE

#### 2019

Permanent artwork, made during a residency, in the winter of 2019, at the Du Vallon center de Papineauville in Quebec. Patrick and Miki were influenced by the words, images and collages that the students shared with them during their meetings. Tribute to Basquiat is a photographic work composed of personal images, graffiti and writing an iconography describing the lives of these adults in search of social change.

hoxane. Emoil chute de plai

Sal de 4 RIE Straux Kenour NOTOUS note (P)

entre deux (entre) - Were d'un étudiant adulte 2 RANKE bu prece et pir jui le temps, le sommelle presentes reputer L'action des travaires prolaire la voiture, la ment nacinent 1000 monture, et, les étudiants les S